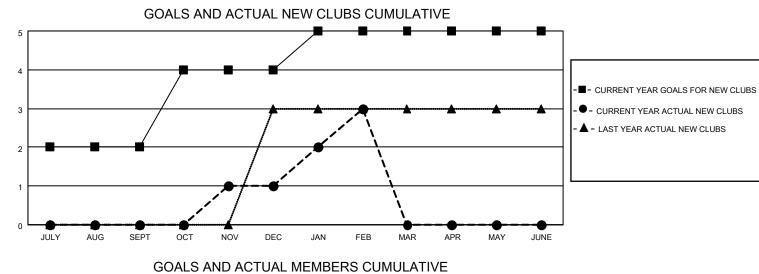

## LOCATION INDIA

District 322C5

Results as of: 2/28/2022

| Clubs                 |               |           |               | Members               |                        |                         |                                                    |
|-----------------------|---------------|-----------|---------------|-----------------------|------------------------|-------------------------|----------------------------------------------------|
| RESULTS FOR 2021-2022 |               |           |               | RESULTS FOR 2021-2022 |                        |                         |                                                    |
| QUARTER               | NEW CLUB GOAL | NEW CLUBS | DROPPED CLUBS | QUARTER MEM           | BER GROWTH NET<br>GOAL | MEMBER GROWTH<br>ACTUAL | DROPPED<br>MEMBERS ACTUAL<br>(including transfers) |
| JULY/AUG/SEPT         | 2             | 0         | 5             | JULY/AUG/SEPT         | 110                    | 8                       | 96                                                 |
| OCT/NOV/DEC           | 2             | 1         | 2             | OCT/NOV/DEC           | 100                    | 83                      | 64                                                 |
| JAN/FEB/MAR           | 1             | 2         | 0             | JAN/FEB/MAR           | 65                     | 53                      | 2                                                  |
| APR/MAY/JUNE          | 0             | 0         | 0             | APR/MAY/JUNE          | 0                      | 0                       | 0                                                  |