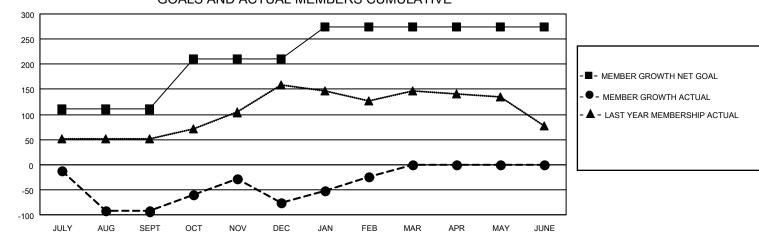

## LOCATION INDIA

District 322C5

Results as of: 2/28/2022

| Clubs                 |               |           |               | Members               |                        |                         |                                                    |
|-----------------------|---------------|-----------|---------------|-----------------------|------------------------|-------------------------|----------------------------------------------------|
| RESULTS FOR 2021-2022 |               |           |               | RESULTS FOR 2021-2022 |                        |                         |                                                    |
| QUARTER               | NEW CLUB GOAL | NEW CLUBS | DROPPED CLUBS | QUARTER MEM           | BER GROWTH NET<br>GOAL | MEMBER GROWTH<br>ACTUAL | DROPPED<br>MEMBERS ACTUAL<br>(including transfers) |
| JULY/AUG/SEPT         | 2             | 0         | 5             | JULY/AUG/SEPT         | 110                    | 8                       | 96                                                 |
| OCT/NOV/DEC           | 2             | 1         | 2             | OCT/NOV/DEC           | 100                    | 83                      | 64                                                 |
| JAN/FEB/MAR           | 1             | 2         | 0             | JAN/FEB/MAR           | 65                     | 53                      | 2                                                  |
| APR/MAY/JUNE          | 0             | 0         | 0             | APR/MAY/JUNE          | 0                      | 0                       | 0                                                  |